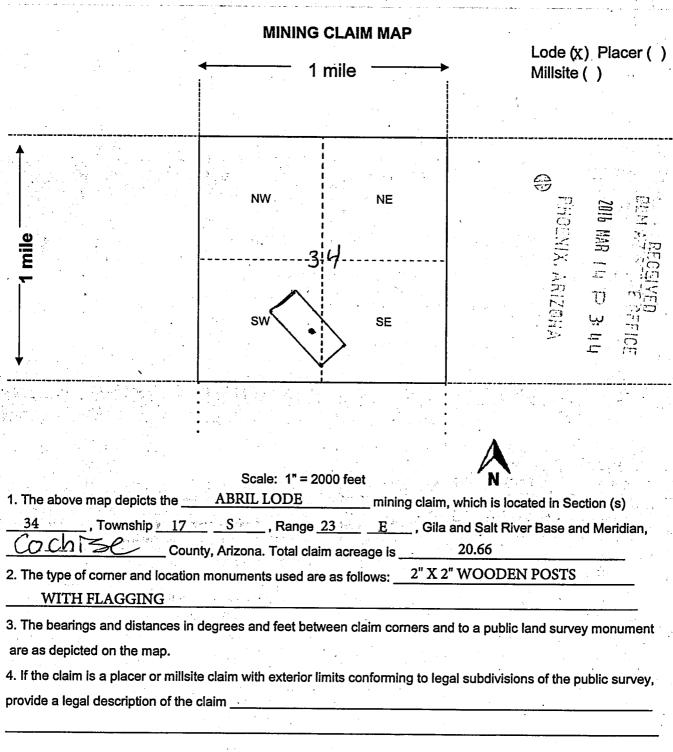

T THE NE CORNER OF SECTION 4 T18S R23E</u>

This Notice of Location has been written to capture mineral rights within its boundaries, only on open and locatable ground. In the case that some or parts of the claim boundaries overlap private or patented land it is understood that no rights or ownership is implied or assumed in relation to that portion of the claim. In the case that any part of this claim boundary may overlap another, pre-existing claim, it is understood that no rights or ownership is implied or assumed in relation to that portion of the claim. Any overlap or overstaking that has occurred is solely due to standard sizing of claims and there is no claim or ownership implied or assumed.

DATED AND POSTED on the ground this <u>16TH</u> day of <u>JANUARY</u>, 2016.

Form MCF100



Form MCF100a Revised July 2014

2016-16826
Page 1 of 1
Requested 89: 2 Inc
Christine Rhodes - Recorder
Cochise County + AZ
09-19-2016 12:06 PM Recording Fee \$10.00

| AMENDED LOCATION NOTICE FOR LODE MINING CLAIM                                                                                                                                                                                                                                                                                                                                                                                                                               |                   |               |       |              |  |  |  |
|---------------------------------------------------------------------------------------------------