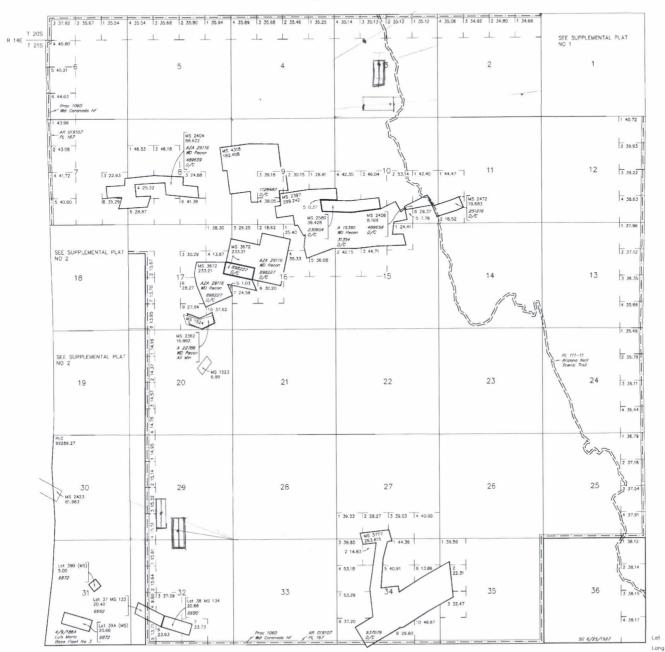

|
|                                                  |
|                                                  |
|                                                  |
|                                                  |
|                                                  |
| <del></del>                                      |
| ****                                             |
|                                                  |
|                                                  |

|            |      | NO.     |
|------------|------|---------|
| CURRENT TO | NW   | GSR Mer |
| 44 80 0048 | ACAD | т_17    |
| 11-20-2012 |      | p 30    |



### TOWNSHIP 21 SOUTH RANGE 15 EAST OF THE GILA AND SALT RIVER MERIDIAN, ARIZONA

SANTA CRUZ COUNTY

STATUS OF PUBLIC DOMAIN



| RESURVEY | EY |   | ORIGINAL SURVEY |             |  |  |  |  |
|----------|----|---|-----------------|-------------|--|--|--|--|
| TRACT NO | T  | R | SEC             | SUBDIVISION |  |  |  |  |
|          |    |   |                 |             |  |  |  |  |
|          |    |   |                 |             |  |  |  |  |
|          |    |   |                 |             |  |  |  |  |
|          |    |   |                 |             |  |  |  |  |
|          | _  | - | -               |             |  |  |  |  |

FOR ORDERS AFFECTING DISPOSAL OR USE OF UNIDENTIFIED LANDS WITHDRAWN FOR CLASSIFICATION,

MINERALS, WATER AND/OR OTHER PUBLIC PURPOSES,
REFER TO WIDEX OF MISCELLANEOUS DOCUMENTS.

MOS 686 NE
687 NW
688 SW
689 SE

31'33'25"N

110'45'52"W

SCALE in chains
10 5 0 10 20 30