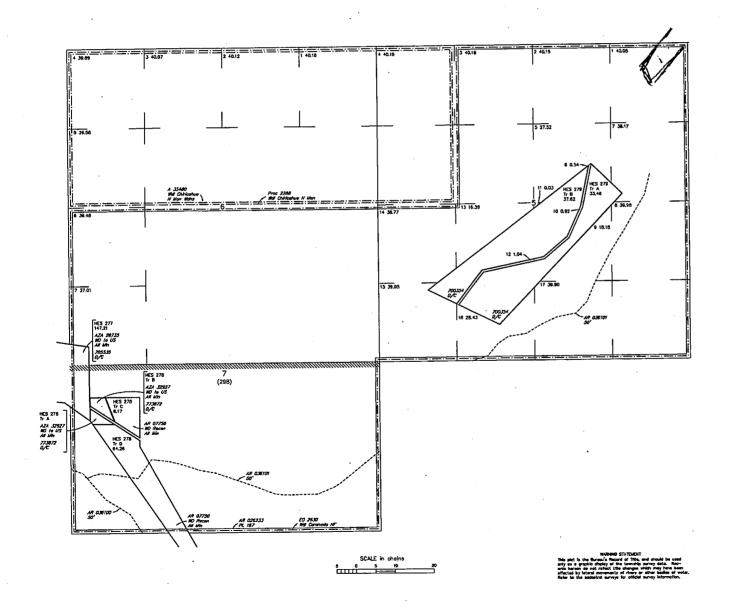

|
|                                                  |
|                                                  |
|                                                  |
|                                                  |
|                                                  |
|                                                  |
|                                                  |
|                                                  |
| <del></del>                                      |
| ****                                             |
|                                                  |
|                                                  |

|            |      | NO.     |
|------------|------|---------|
| CURRENT TO | NW   | GSR Mer |
| 44 80 0048 | ACAD | т_17    |
| 11-20-2012 |      | p 30    |



### TOWNSHIP 21 SOUTH RANGE 15 EAST OF THE GILA AND SALT RIVER MERIDIAN, ARIZONA

SANTA CRUZ COUNTY

STATUS OF PUBLIC DOMAIN



| RESURVEY | EY |   | ORIGINAL SURVEY |             |  |  |  |  |
|----------|----|---|-----------------|-------------|--|--|--|--|
| TRACT NO | T  | R | SEC             | SUBDIVISION |  |  |  |  |
|          |    |   |                 |             |  |  |  |  |
|          |    |   |                 |             |  |  |  |  |
|          |    |   |                 |             |  |  |  |  |
|          |    |   |                 |             |  |  |  |  |
|          | _  | - | -               |             |  |  |  |  |

FOR ORDERS AFFECTING DISPOSAL OR USE OF UNIDENTIFIED LANDS WITHDRAWN FOR CLASSIFICATION,

MINERALS, WATER AND/OR OTHER PUBLIC PURPOSES,
REFER