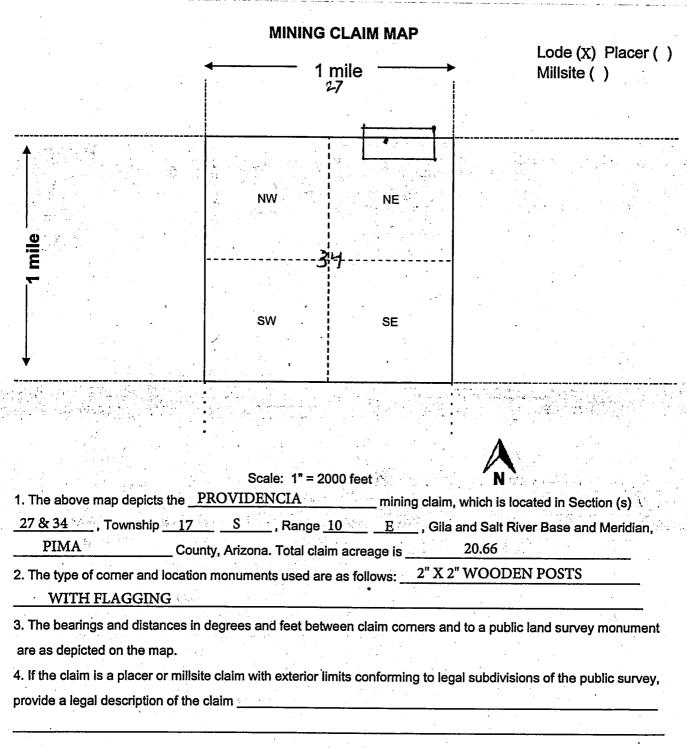

### **NOTICE**

EUGENE FABRIE 3718 BERNAY DR NORTHBROOK, IL 60062-2249 This Notice Affects Those Claims

Shown in the Block Below.

AMC400102; AMC437142 HASSAYAMPA GOLD #4; PROVIDENCIA

### NOTICE

EUGENE FABRIE 3718 BERNAY DR NORTHBROOK, IL 60062-2249 This Notice Affects Those Claims

Shown in the Block Below.

AMC400102; AMC437142 HASSAYAMPA GOLD #4: PROVIDENCIA