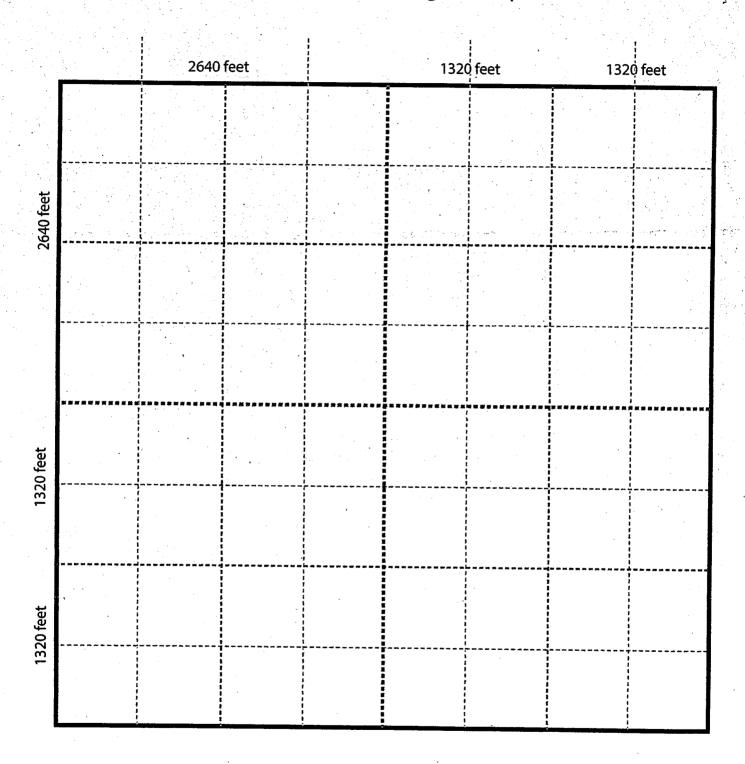

1/4<br>10 ACRES<br>SW 1/4<br>SW 1/4<br>SE 1/4<br>10 ACRES | NE 1/4<br>SW 1/4<br>SE 1/4<br>10 ACRES<br>SE 1/4<br>SW 1/4<br>SE 1/4<br>10 ACRES | NW 1/4<br>SE 1/4<br>10 ACRES<br>SW 1/4<br>SE 1/4<br>SE 1/4<br>10 ACRES | NE 1/4<br>SE 1/4<br>10 ACRES<br>SE 1/4<br>SE 1/4<br>10 ACRES | 660 feet 660 feet |
| ,                                 | 1320 feet                | 1320 feet                | 660 feet                                                                         | 660 feet                                                                         | 660 feet                                                               | 660 feet                                                     |                   |

Aliquot parts of one rectangular survey section

# Aliquot measurement grid template



### SENDER: COMPLETE THIS SECTION

- Complete items 1, 2, and 3.
- Print your name and address on the reverse so that we can return the card to you.
- Attach this card to the back of the mailpiece, or on the front if space permits.
   Article Addressed to:

JORDAN AND JUSTIN ABRELL 21493 N 2620TH ST

DENNISON IL 62423-2430 920/RM/AMC437132



2. Article Number (Transfer from service label)

7015 1520 0002 6611 0434

COMPLETE THIS SECTION ON DELIVERY

A. Signature

X

B. Received by (Printed Name)

☐ Agent☐ Addressee☐ C. Date of Delivery

D. Is delivery address different from item 1?

If YES, enter delivery address below:

□ No

3. Service Type

☐ Adult Signature

□ Adult Signature Restricted Delivery
 ☑ Certified Mail®

□ Certified Mail Restricted Delivery
 □ Collect on Delivery
 □ Colle