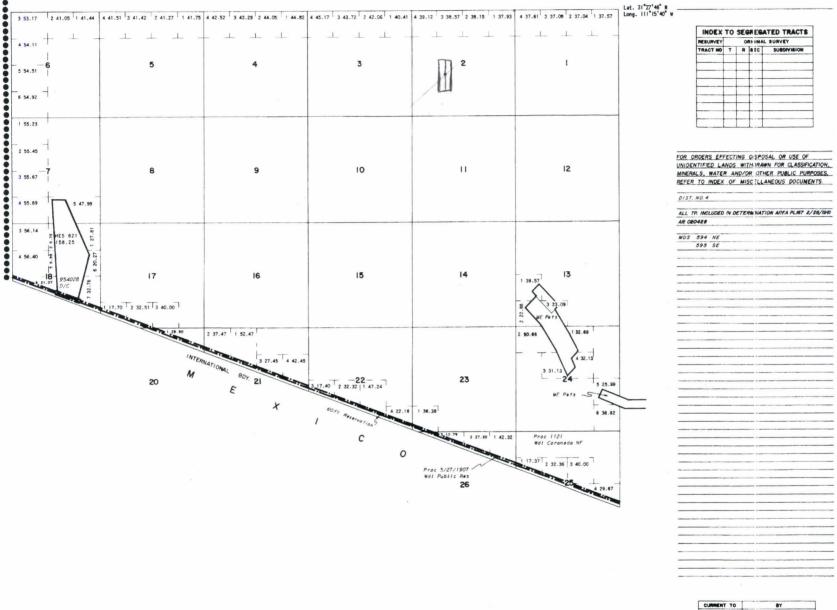

| _  | - | -               |             |  |  |  |  |

FOR ORDERS AFFECTING DISPOSAL OR USE OF UNIDENTIFIED LANDS WITHDRAWN FOR CLASSIFICATION,

MINERALS, WATER AND/OR OTHER PUBLIC PURPOSES,
REFER TO WIDEX OF MISCELLANEOUS DOCUMENTS.

MOS 686 NE
687 NW
688 SW
689 SE

31'33'25"N

110'45'52"W

SCALE in chains
10 5 0 10 20 30 60

MARNING STATEMENT
This plot is the Bureou's Record of Title, and should be used only as a graphic display of the township survey data. Records herson do not reflect title changes which may have been effected by lateral movements of rivers or other badies of vator.

CURRENT TO NW GSR Mer

4-7-2015 ACAD † 21 S
R 15 E

### TOWNSHIP 23 SOUTH RANGE IO EAST OF THE GILA AND SALT RIVER MERIDIAN, ARIZONA

STATUS OF PUBLIC DOMAIN LAND AND MINIERAL TITLES

SANTA CRUZ COUNTY





This plat is the Bureau's Record of Title, and should be used only as a graphic display of the township survey data. Records breened he had been a supplied to the state of the survey data. Records hereon do not, reflect title changes which may have been effected by lateral movements of rivery other bodies of water. Refer to the cadastral surveys for survey of the surveys of water.

T. 235



EXPEDITIONS
2091 E. MURRAY HOLLADAY RD, STE. 22E
SALT LAKE CITY, UTAH 84117

CERTIFIED MAIL.



7014 1200 0002 2188 9061









Arizona BLM
Attn: Cashier
One N. Central Ave., Ste. 800
Phoenix, AZ 85004

DLM FECTIVED SPEICE