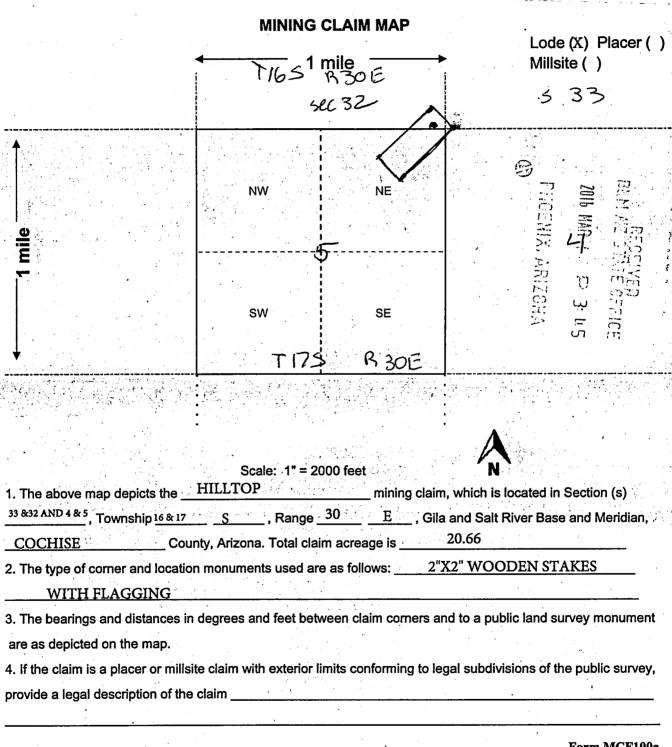

NUMENT LOCATED AT THE SE CORNER OF SECTION 32 T16S R30E</u>

This Notice of Location has been written to capture mineral rights within its boundaries, only on open and locatable ground. In the case that some or parts of the claim boundaries overlap private or patented land it is understood that no rights or ownership is implied or assumed in relation to that portion of the claim. In the case that any part of this claim boundary may overlap another, pre-existing claim, it is understood that no rights or ownership is implied or assumed in relation to that portion of the claim. Any overlap or overstaking that has occurred is solely due to standard sizing of claims and there is no claim or ownership implied or assumed.

DATED AND POSTED on the ground this <u>18TH</u> day of <u>JAN</u>, 2016.





AMENDED LOCATION NOTICE FOR LODE MINING CLAIM

2016-( :45
Page 1 of 1
Requested By: Gold Rush
SUZANNE SAINZ, RECORDER
SANTA CRUZ COUNTY, ARIZDNA
09-19-2016 03:27 PM Recording Fee \$10.00

| NOTICE IS HEREBY GIVEN that the LITTLE JOKER AMC437135                                                                                                                                                                             | BLM<br>Date<br>Stamp               | PHOENIX | 2016 OCT 1 | BLW VI SI |
|------------------------------------------------------------------------------------------------------------------------------------------------------------------------------------------------------------------------------------|------------------------------------|---------|------------|-----------|
|